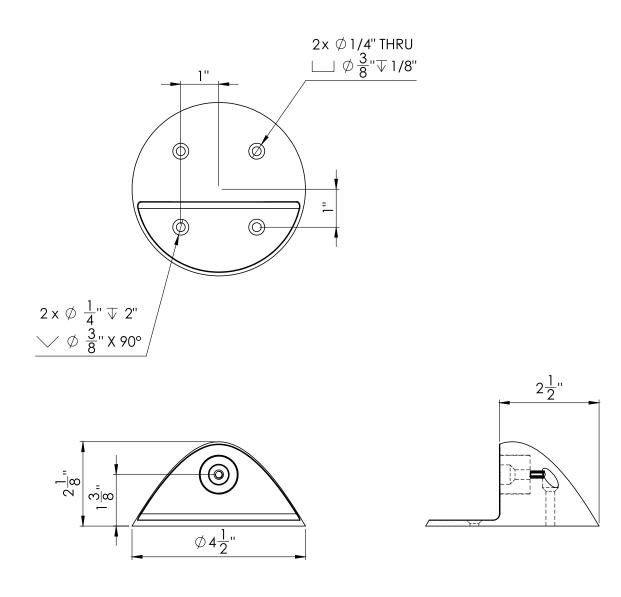

# ргодист diagram KG187M Floor Door Stop with Magnet

## Installation Description

- Mark out the area where the door stop is to be fitted
- Drill four holes
- Fix into place using the security screws provided and a suitable anchor if required