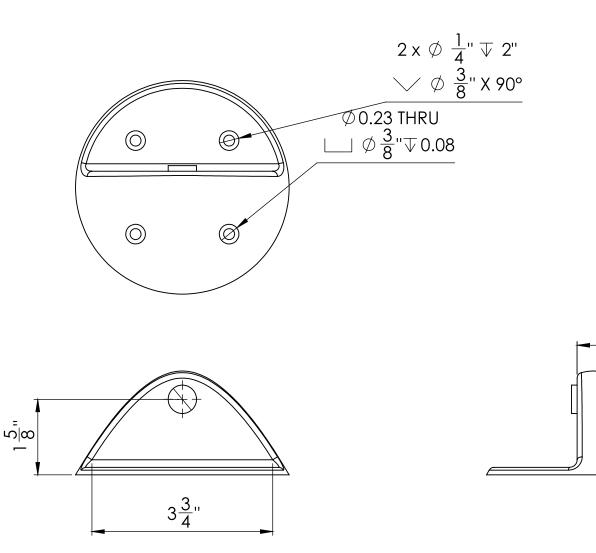

## Installation Description

- Mark out the area where the door stop is to be fitted
- Drill four holes
- Fix into place using the security screws provided and a suitable anchor if required

#### Specification

KG187 Flat Face Door Stop