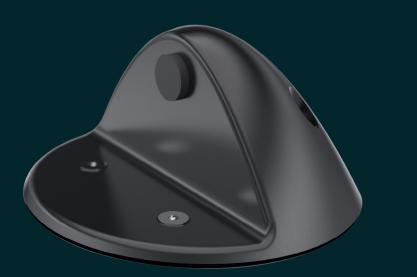

# product datasheet KG187 Floor Mounted Door Stop

The KG187 is a highly durable, ligature-resistant floormounted doorstop that features an increased height to support the door leaf and prevents over-extension and impacts with adjacent surfaces.

#### Specification

KG187 Flat Face Door Stop

# KG187 Floor Mounted Door Stop