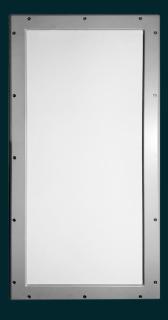

## KG235 Ligature Resistant Dry-Erase Whiteboard

The KG235 is a ligature-resistant, shatterproof, and dryerase whiteboard designed for safe use in behavioral health environments. It features a high strength aluminum frame with a white acrylic back panel and a clear polycarbonate face panel which patients and staff can write or draw on, helping to keep track of weekly activities or simply for entertainment purposes. The unit is secured to the wall with 16x security fixings and available in a selection of finishes.

#### Operation

The KG235 is designed for use in patient & staff areas in behavioral healthcare environments, serving as a safe replacement for standard non-ligature-resistant whiteboards. The unit is compatible with typical dry-erase markers & erasers/microfiber cloths.