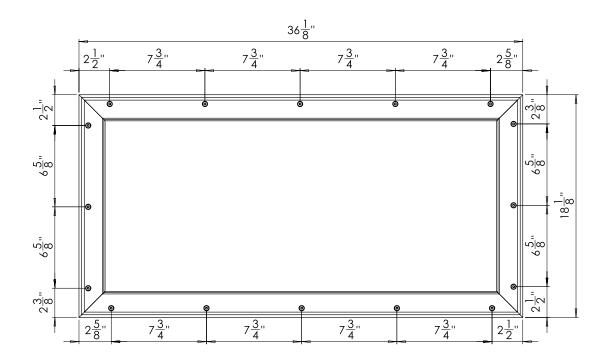

### Installation Description

- Position the whiteboard in the desired location
- Mark out the 16x fixing holes and pre-drill if fixing into a solid surface
- Blocking is recommended wherever possible. When fixing to a brick or block wall, ensure suitable anchors are used for a secure fixing
- Secure the whiteboard to the wall using the security screws provided, ensuring a tight fixing with no movement

#### **Specification**

KG235 Ligature-Resistant Dry-Erase Whiteboard.

PRODUCT DATASHEET