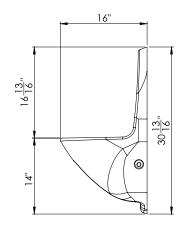

#### **Specification**

KG28 Ligature Resistant Wall Mounted Seat

PRODUCT DIAGRAM