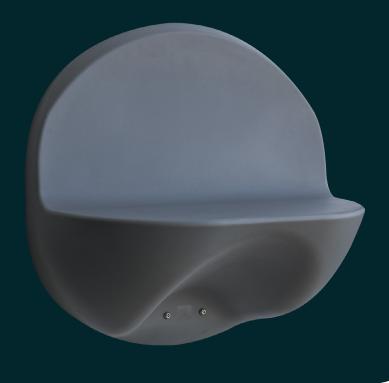

# KG28 Ligature-Resistant Wall Mounted Seat

The KG28 Wall Mounted Seat is a high-strength, ligatureresistant seating solution designed for patient use in behavioral healthcare environments, including washrooms, communal spaces, and more.

Rated to 800lbs, the KG28 delivers exceptional robustness in challenging environments and features a high-strength internal stainless steel frame that securely fixes the seat to the wall.