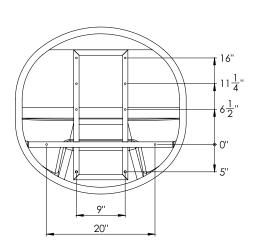

#### **Specification**

KG28 Ligature Resistant Wall Mounted Seat

PRODUCT DIAGRAM