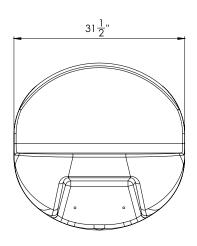

#### **Specification**

KG28 Ligature Resistant Wall Mounted Seat

PRODUCT DIAGRAM