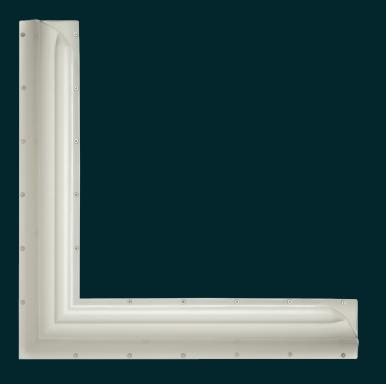

# KG279 L-Shape Grab Bar

An L-Shape Ligature-Resistant Handrail with two open end caps to improve patient safety in high-risk areas. Ligature resistant by design, the KG279 is suitable for use in patient areas of behavioral health facilities. It is manufactured from aluminum to provide high-strength and durable performance in challenging environments and is finished in a powder coating with a range of color options available. The overall length is 30" with the end caps accounting for 3". Supplied with security screws.

## Installation Description

- Place the Grab Bar on the wall and mark out the screw hole locations
- Drill holes for the points and insert suitable anchors
- Fix the Grab Bar in place using the security screws provided

We recommend that you apply pickresistant security sealant around the perimeter of the unit.