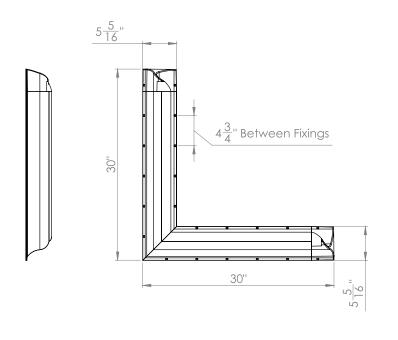

# KG279 L-Shape Grab Bar

An L-Shape Ligature-Resistant Handrail with two open end caps to improve patient safety in high-risk areas. Ligature resistant by design, the KG279 is suitable for use in patient areas of behavioral health facilities. It is manufactured from aluminum to provide high-strength and durable performance in challenging environments and is finished in a powder coating with a range of color options available. The overall length is 30" with the end caps accounting for 3". Supplied with security screws.

# KG279 L-Shape Grab Bar