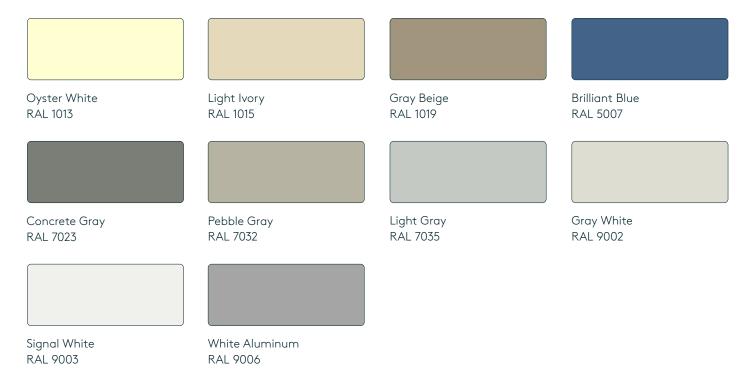

# KG279 L-Shape Grab Bar Finishes

Available in RAL K7-Classic Series Powder Coatings (excluding Fluorescent and Metallic Powder Coatings)

## **Powder Coating:**

PRODUCT DIAGRAM