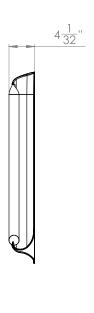

# KG279 L-Shape Grab Bar

An L-Shape Ligature-Resistant Handrail with two open end caps to improve patient safety in high-risk areas. Ligature resistant by design, the KG279 is suitable for use in patient areas of behavioral health facilities. It is manufactured from aluminum to provide high-strength and durable performance in challenging environments and is finished in a powder coating with a range of color options available. The overall length is 30" with the end caps accounting for 3". Supplied with security screws.

## **Powder Coating:**

PRODUCT DIAGRAM

# KG279 L-Shape Grab Bar