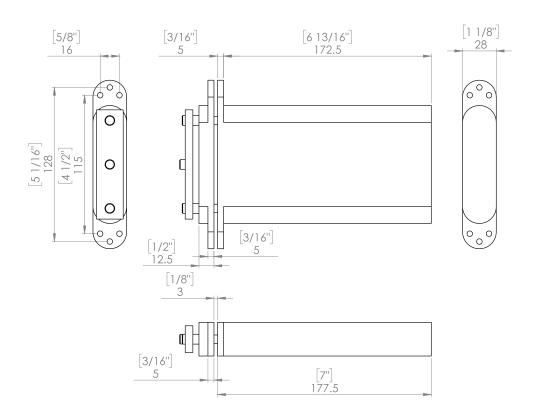

it: kingswaygroupglobal.com/en-us/terms

# Your Partner in Patient Safety

## Compatible Hinges

- KG201C (specify 'C' for closer prep)
- KG210 (no closer prep required)

## Installation Description

The KG21 is supplied only as part of a Kingsway Complete Door System or replacement.

### Operation and Maintenance

#### Operation

The recessed side closer has been designed for doors up to 37" wide and up to 175lbs in weight with a maximum opening of 105°.

#### **Maintenance**

Frequent checks should be made to ensure that the chains are well greased and that the latching and closing speeds are suitable.

#### Guarantee

#### 3 Year Guarantee\*

\*For faulty manufacture and not for damage

#### **Specification**

KG21 Recessed Door Closer



PRODUCT DIAGRAM

# KG21 Recessed Side Closer





#### Terms and conditions:

To see our full terms and conditions, please visit: kingswaygroupglobal.com/en-us/terms