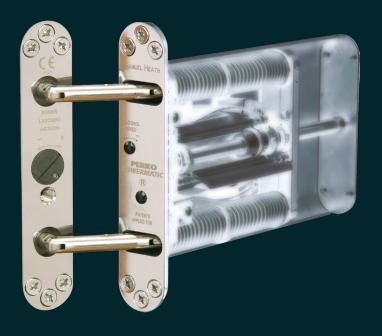

# KG21 Recessed Side Closer

The Kingsway recessed side closer is a fully concealed unit when closed and has an adjustable closing speed and latching action.

#### Operation

The recessed side closer has been designed for doors up to 37" wide and up to 175lbs in weight with a maximum opening of 105°.

#### **Maintenance**

Frequent checks should be made to ensure that the chains are well greased and that the latching and closing speeds are suitable.

#### **Specification**

KG21 Recessed Door Closer

PRODUCT DIAGRAM