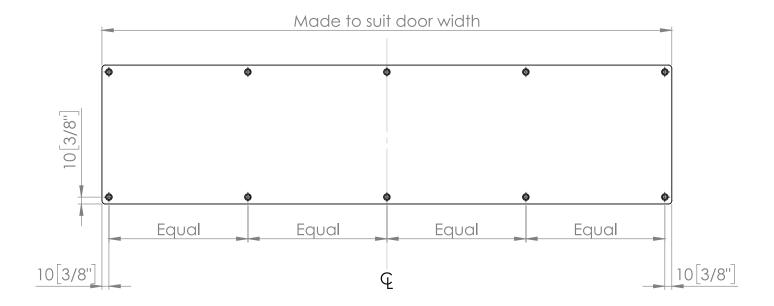

## PRODUCT DATASHEET KG110 Kick Plate

The KG110 is a highly durable, stainless steel Kick Plate designed for use in behavioral healthcare environments. Manufactured to exact dimensions to suit specific door widths and supplied pre-drilled with countersunk fixing holes and security fixings for extra protection.

## Installation Description

- Mark out the area where the kick plate is to be fitted
- Pilot drill the various fixing holes
- Fix in to place using the security screws provided

#### **Specification**

KG110 Kick Plate

# KG110 Kick Plate