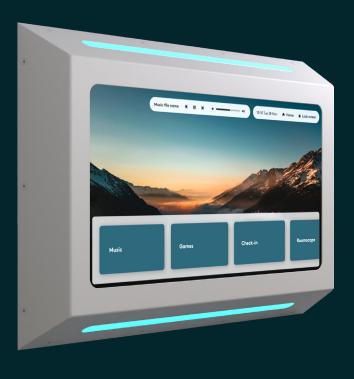

## SERENITY Interactive Panel

The SERENITY wellness panel utilizes the latest technology to support patient well-being in behavioral healthcare environments. Operated by an attack-resistant, ligature-resistant touchscreen, SERENITY's bespoke software features a range of therapeutic applications designed to aid relaxation & de-escalation, support routine & planning, and provide patients with an enhanced sense of control within challenging environments.

#### Service User Benefits

- 'Check-in' tool to encourage proactive communication with care teams
- 'Schedule' tool to assist routine & planning
- Therapeutic apps & games to aid relaxation & de-escalation
- Customizable user interface to personalize the care setting
- Integrated lighting system with circadian rhythm function to promote well-being
- View personal photos & videos or relax to therapeutic 'Roomscapes'
- Integrated speaker system for music & video (low powered with staff override controls)
- No cameras or microphones to alleviate patients' privacy concerns
- High-strength, ligature-resistant design for enhanced safety

#### Screen:

- 32" capacitive touchscreen display
- 3/8" Trident attack-resistant glazing
- Custom SERENITY Software
- Horizontal orientation

#### Hardware:

- Integrated lighting system (with remote staff-only override control)
- Integrated speaker (with remote staffonly override control)