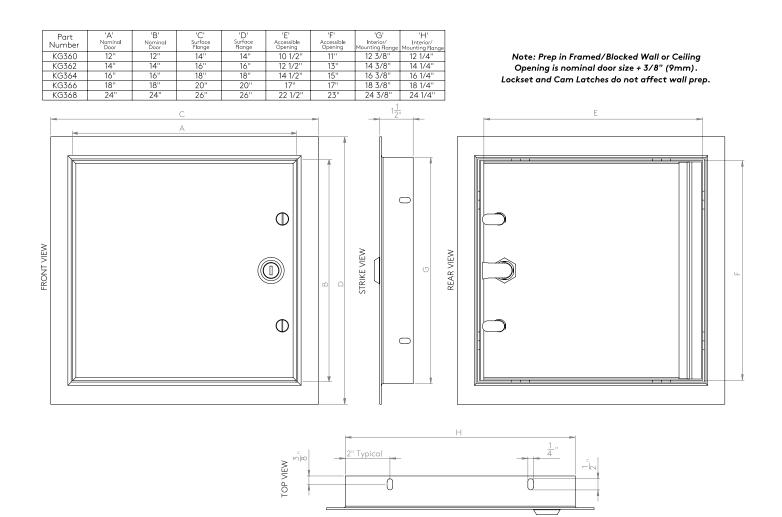

#### Specification

KG360-KG368 Ligature-Resistant Secure Access Panel. 14-Gauge Mild Steel, Primed white for painting on-site. Provided with lockset and seals pre-installed, security key & fixings. Size is nominal door size.

KG360 Access Panel 12" x12"

KG362 Access Panel 14" x 14"

KG364 Access Panel 16" x 16"

KG366 Access Panel 18" x 18"

KG368 Access Panel 24" x 24"