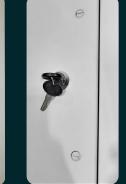

KG360 Exterior (8"x8" Sample shown does not require 3-Point Locking)

3-Point Locking System (Internal, Concealed)

3-Point Locking System

Infection Control Gasketing

#### Operation

To open the access panel, unlock the latch on the face of the access panel, allowing the door to swing freely. To return to the locked position, push the panel back into the recess.