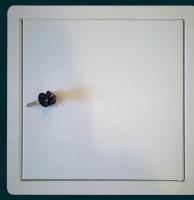

# PRODUCT DATASHEET KG360 Series Access Panels

The KG360 series of secure wall mounted ligatureresistant access panels allow for ease of access and operation while protecting against abuse and patient self-harm. Available in a range of sizes to meet your facility's requirements. Fitted with a Cam-Lock lockset and operated by a standard dispenser.

KG360 Exterior (8"x8" Sample shown does not require 3-Point Locking)

3-Point Locking System (Internal, Concealed)

3-Point Locking System

Infection Control Gasketing

#### Operation

To open the access panel, unlock the latch on the face of the access panel, allowing the door to swing freely. To return to the locked position, push the panel back into the recess.