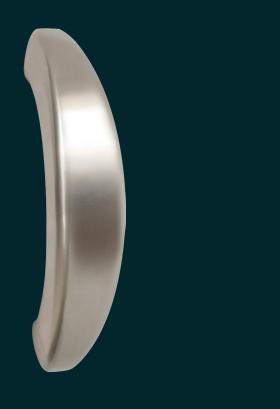

# KG31 Easy Grip Pull Handle (Bolt Fixed)

The KG31 Easy Grip is a bolt-fixed, compact ligatureresistant handle designed for safe use in behavioral healthcare environments while providing excellent grip. It benefits from a modern and non-institutional appearance with no visible fixings while minimizing risk. Supplied with security bolts.