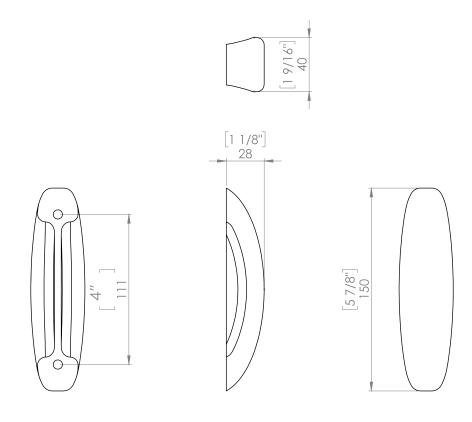

#### Specification

KG31 Easy Grip Pull Handle

# ргодист diagram KG31 Easy Grip Pull Handle (Bolt Fixed)