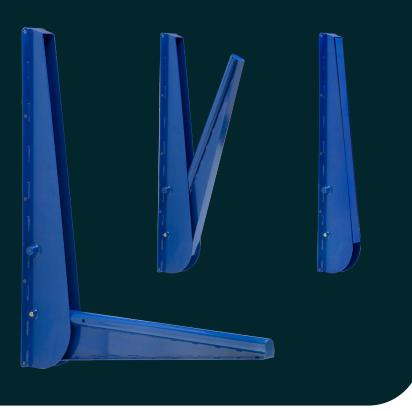

## KG255 Drop Rail

Rated to 661lb, the KG255 is a high-strength drop rail designed to support patients in behavioral health en suites and washroom facilities. The sturdy hinged rail can be safely locked in the upright position when not in use to ensure the ligature risk is minimized, while staff can unlock the unit and lower the rail when a patient requires support. The KG255 is manufactured from heavy gauge steel for maximum strength and powder coated for both comfort and to match or contrast the surroundings.