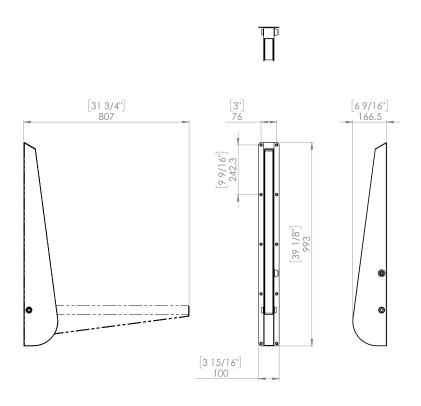

#### **Specification**

KG255 Ligature Resistant Drop Rail Support

PRODUCT DIAGRAM