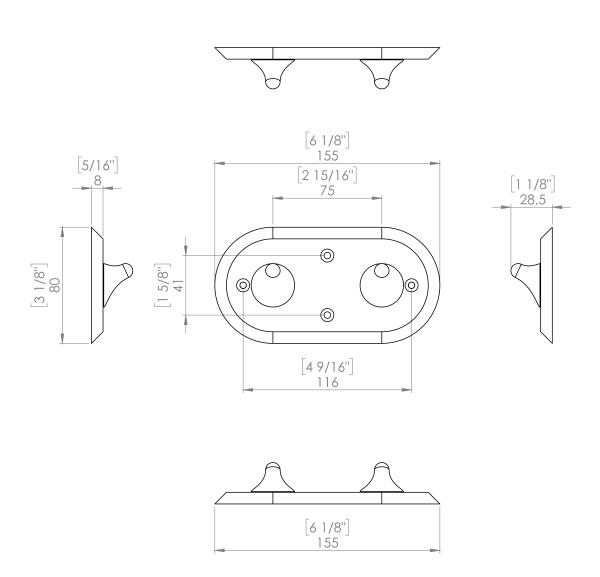

### Installation Description

- Mark out the (4) fixing holes using the template provided
- Drill the (4) fixing holes for the provided security screws and insert suitable anchors
- Secure in place using the (4) security screws

#### **Specification**

KG177 ligature-resistant dual coat and towel rack supplied with security screws.

This is a patented product to U.S. patent #D860767

PRODUCT DIAGRAM