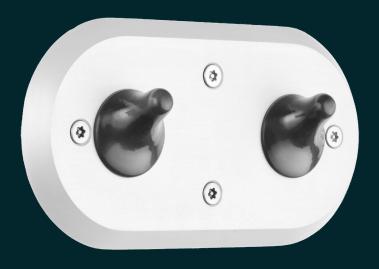

## KG177 Ligature Resistant Dual Coat Hook Rack

The KG177 is a ligature-resistant dual coat & towel rack featuring two flexible hooks with low release thresholds. The flexible hooks are made from a low shore rating rubber with a high silicone content and are secured by a stainless steel surround, fixed by four security screws that pass through both the surround and the rubber. Available in a selection of colors to suit your environment.

#### **Specification**

KG177 ligature-resistant dual coat and towel rack supplied with security screws.

This is a patented product to U.S. patent #D860767