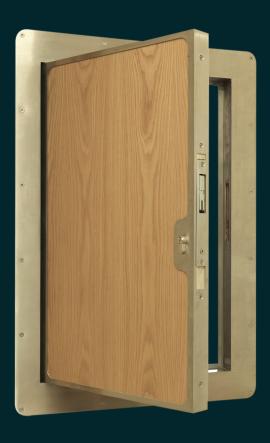

## KG166 Clinic Room Hatch

The KG166 Clinic Room Hatch is a secure opening hatch that is installed into doors to provide a secure serving solution. Manufactured to allow items to be passed out of a secure room, removing the requirement for the door to be opened or for the need of a half/dutch door for communications or patient serving.

#### Operation

To pass an object through the door, unlock the hatch from the staff side and open the hatch into the open position. Pass the object or communicate through the hatch.

#### **Finish Options**

Stainless Frame & Hardware, Oak Hatch

Stainless Frame & Hardware, Wood/Primed White Hatch Pan