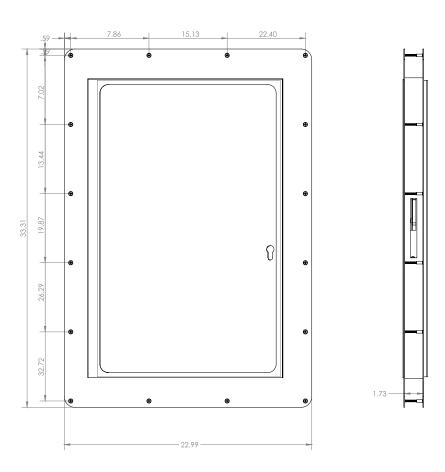

#### PRODUCT DIAGRAM

# KG166 Clinic Room Hatch

#### Note:

Door Prep Template available on request. Contact Kingsway Group for more information.