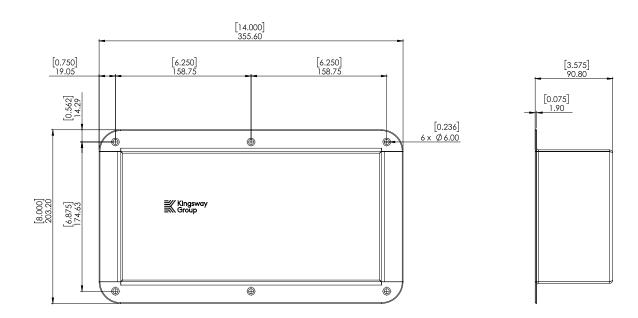

he provided screws and insert suitable anchors
- Secure the shelf to the wall using the security screws provided

We recommend that you apply pickresistant security sealant around the perimeter of the unit.

# Operation and Maintenance

## Operation

Paper towels can be placed on the washroom shelf providing a robust and safe solution in high-risk areas.

#### Maintenance

Care should be taken to ensure that all screws are secure and free of signs of tampering.

## Cleaning

Should be cleaned as part of regular schedule using mild (non-abrasive) detergents. Avoid acidic cleaners.

# Guarantee

#### 3 Year Guarantee\*

\*For faulty manufacture and not for damage

### **Specification**

KG15 Recessed Paper Towel Shelf



PRODUCT DIAGRAM

# KG15 Ligature-Resistant Recessed Paper Towel Shelf



# Terms and conditions:

To see our full terms and conditions, please visit: kingswaygroupglobal.com/en-us/terms