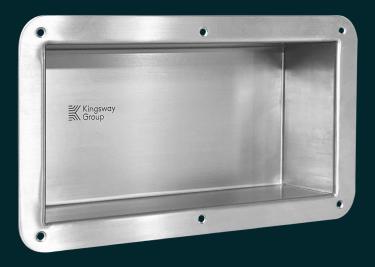

# KG15 Ligature-Resistant Recessed Paper Towel Shelf

A recessed shelf designed to hold paper towels in behavioral health washrooms. The unit is manufactured from high-grade stainless steel and is ligature-resistant by design to improve patient safety. Supplied with security screws for installation.