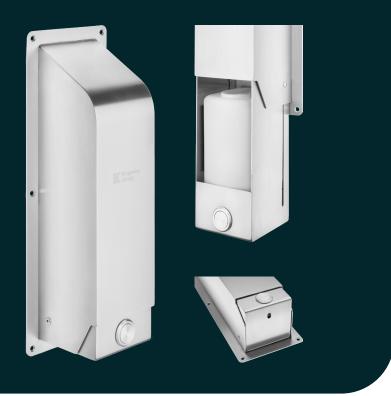

# PRODUCT DATASHEET KG07 Manual Liquid Soap Dispenser, Refillable

A stainless steel, surface-mounted liquid soap dispenser that provides a hygienic, safe, and durable solution to hand sanitisation in patient accessible washrooms. The manually operated unit features a shaped top and smooth edges for use in the most challenging environments. The dispenser is provided with a refillable dispensing bottle which can be removed to manage refills.

#### Operation

To refill, unlock while supporting the inner cassette then slide the cassette downwards. Remove the soap reservoir and fill with liquid soap. Put the soap reservoir back in place and raise the inner cassette. Lock the unit and ensure the cassette is secured before use.

#### Maintenance

Care should be taken to ensure the lock remains functional and free from signs of damage or tampering and that the security screws remain secure. When necessary, lubricate the lock with a dry graphite lubricant. All Kingsway keyed dispensers use the same key.