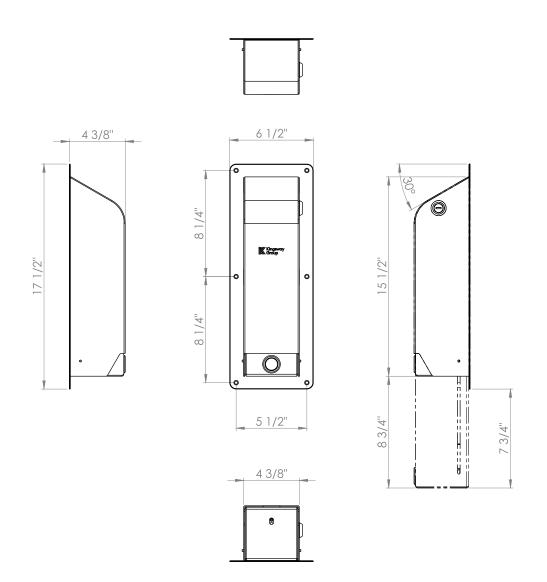

# Installation Description

- Place the dispenser on the wall and mark out the screw hole locations, making sure to allow room for the inner cassette to be lowered for refilling
- Drill holes for the provided screws and insert suitable anchors
- Secure the dispenser to the wall using the security screws provided

#### Specification

KG07 Manual Liquid Soap Dispenser, Refillable

This product is refilled manually and requires bulk-type liquid soap/sanitizer containers to be purchased separately. Gel and Foam soap/sanitizer types are not recommended.