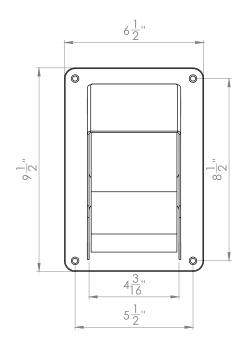

#### **Specification**

KG03.4 Surface Mounted Single Toilet Roll Holder, for 4" Wide rolls

PRODUCT DIAGRAM