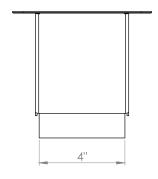

#### **Specification**

KG03.4 Surface Mounted Single Toilet Roll Holder, for 4" Wide rolls

PRODUCT DIAGRAM