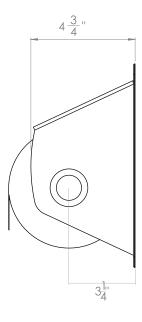

#### **Specification**

KG03.4 Surface Mounted Single Toilet Roll Holder, for 4" Wide rolls

PRODUCT DIAGRAM