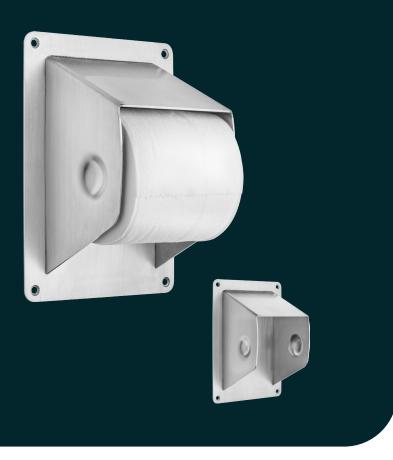

# KG03 Toilet Roll Holder

A surface-mounted toilet roll holder that is secure, effective and ligature-resistant by design. The unit is manufactured from 14GA 316 grade stainless steel for maximum corrosion resistance and secured with tamper-resistant screws.

#### **Specification**

KG03.4 Surface Mounted Single Toilet Roll Holder, for 4" Wide rolls

PRODUCT DIAGRAM