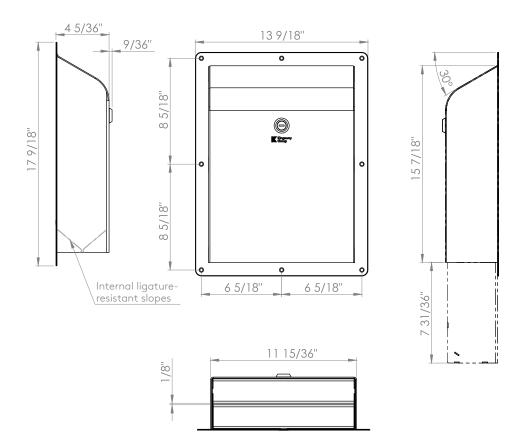

Patented sloped internal design to resist ligature attachment

Compatible with paper towels to a maximum size of 3  $\frac{1}{2}$ " depth x 10  $\frac{13}{6}$ " width when folded.

#### Specification

KG02 Surface Mounted Paper Towel Dispenser