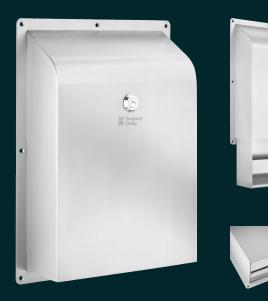

## product datasheet KG02 Paper Towel Dispenser

A stainless steel surface-mounted paper towel dispenser that provides a safe and effective means of dispensing paper towels. Ligature-resistant by design, it has a shaped top with smooth edges making it suitable for the most challenging environments.

# KG02 Paper Towel Dispenser