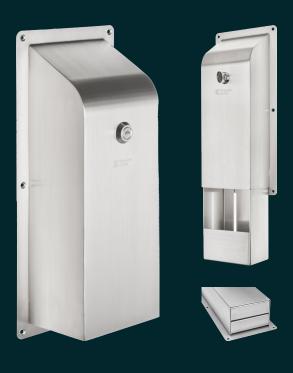

# KG01 Toilet Tissue Dispenser

The KG01 is surface-mounted, secure-locking, ligature-resistant toilet tissue dispenser designed to minimize patient safety risks in behavioral health. It features a shaped top with smooth edges and is made from 14GA 316 grade stainless steel to provide a high-strength, durable and robust solution, ensuring suitability for use in the most challenging environments.

### Operation

- To load the dispenser, support the inner cassette while unlocking then allow the cassette to slide down
- Fill the dispenser with suitable toilet tissue sheets
- Slide the inner cassette up into the closed position and lock the unit to secure