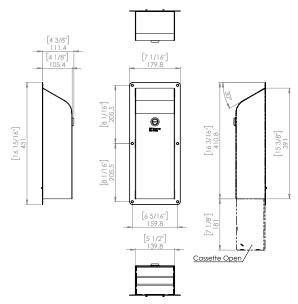

# KG01 Toilet Tissue Dispenser





### Anti-ligature Disclaimer

Anti-ligature Disclaimer The anti-ligature design characteristics of this product are not intended to replace or substitute the need for necessary supervision of those who may be at risk, or for other necessary protective measures to be taken in the specific circumstances of usage. Kingsway Group, Inc. does not offer any products for sale as being 'ligature-free' and will not be liable for any claims arising from ligature attachment on its products. It is the customer's responsibility to ensure that products purchased and installed are suitable for the environments they are installed in.

The Kingsway toilet tissue dispenser is a secure locking unit that is easy to install and maintain. Made from 316 grade stainless steel it is highly durable against corrosi