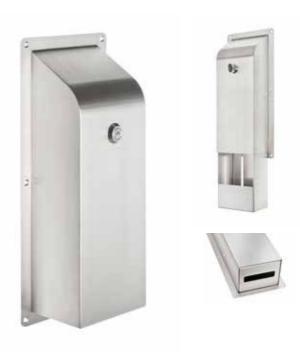

The Kingsway toilet tissue dispenser is a secure locking unit that is easy to install and maintain. Made from 316 grade stainless steel it is highly durable against corrosion and abuse. Anti-ligature by design it has a shaped top with smooth edges making it suitable for the most challenging environments. Unit is designed for toilet tissue sheets.

#### Operation

To load the dispenser unlock the front door and load tissues on to the shelf.