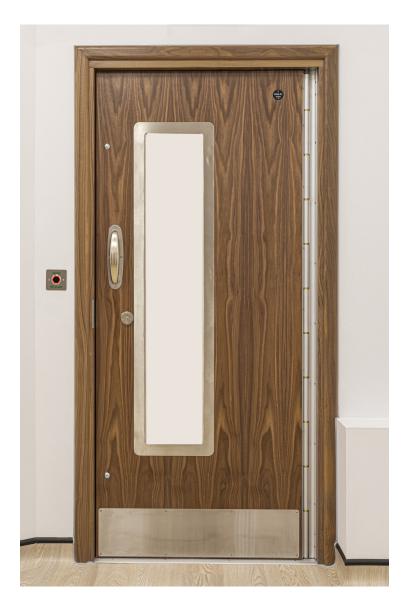

# Product datasheet

The SOLO door system is for single action doors in mental health environments.

The SOLO single action door system has been created to provide a robust solution for all door openings that have a single direction of opening, with a wide range of vision panel, hardware and locking options the SOLO door system can be specified to the exact requirements of the project

#### **Vision Panel Options:**

Duralux, Visilux or Pyrolux ranges

## **Door Closer Options**

KG21 Recessed side mounted door closer

KG35 standard, KG36 hold-open and KG37 free-swing transom mounted door closers.