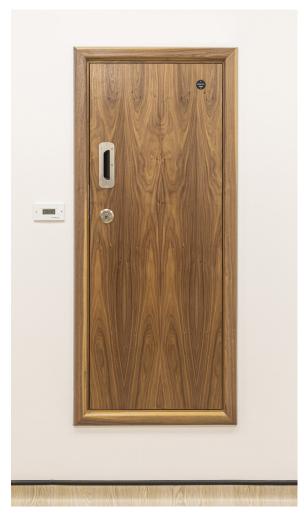

## SERVICE Riser — Cupboard Door System

## Product datasheet

KG108 Concealed Hinge

Wide opening for maintenance access

The SERVICE door system is a fire rated solution for riser cupboards in patient areas. The SERVICE door system has been design with concealed hinges and flush pull handle to make it robust yet discrete.