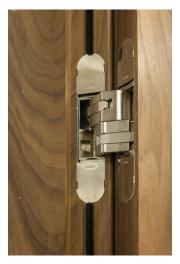

## Product datasheet

KG108 Concealed Hinge

Wide opening for maintenance access

The SERVICE door system is a fire rated solution for riser cupboards in patient areas. The SERVICE door system has been design with concealed hinges and flush pull handle to make it robust yet discrete.