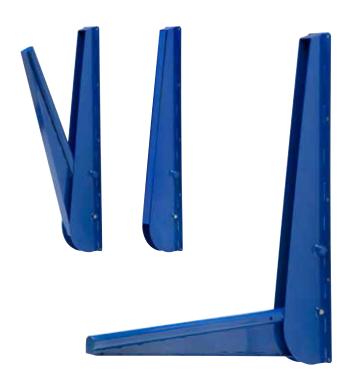

The WC Drop Rail is a sturdy hinged arm that can be locked in the upright position when not in use. Manufactured from heavy gauge steel for maximum strength and powder coated for extra comfort and for matching or contrasting to the surroundings.

#### Operation

- 1. Ensure that you and others are clear of the rails drop path.
- 2. Please ensure that rails are supported whilst unlocking with the key by holding the tab located at the top of the rail.
- 3. Carefully lower the rail into place.

#### To return and lock the rail

- 4. Ensure that the area of the rail is clear.
- 5. Lift the rail and support in the returned position by holding the tab whilst locking.
- 6. Carefully check that the lock has engaged by gently pulling the tab at the top of the rail. (If the rail begins to lower, repeat the locking procedure whilst supporting the rail).