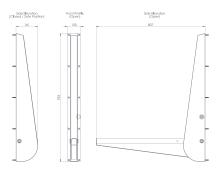

### Installation description

- Place the drop rail unit on the wall and mark the 14 fixing points.
- Drill holes for the 14 points and insert suitable plugs.
- Fix the drop rail in place using the security screws provided.

#### Specification

KG255 Anti-ligature Drop Rail Support.