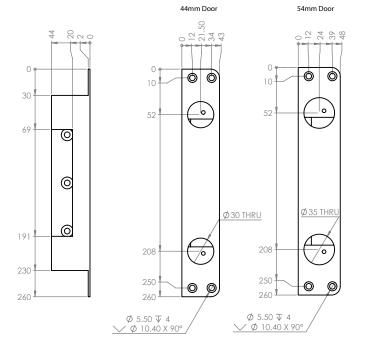

High security electric strike housing designed for timber and metal door applications in high secure environments.

# Installation Description

- Mark out carefully the area on the edge of the door where the housing is to be fitted and drill out for the full depth of the housing body.
- Once you can insert the housing into the door you will be able to mark out for the forend. This should be done with a fine pencil or knife.
- Cut out to allow the forend of the housing to fit flush with the door and fix in place using the security fixings provided.