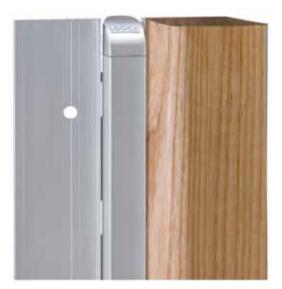

The SwingStop is an anti-barricade device that works with either a pivot set or a floor spring. When locked the door stops against it—when it is unlocked it allows the door to open outwards. Solid timber moulding available in Ash, Beech, Oak, Sapele and paint grade timber finishes. The KG206 has 3 locking points and is operated from a single key.

#### Operation

The timber SwingStop is unlocked by turning the metal key in a single key point by a quarter turn, and flipped outwards using the two recessed finger pulls.