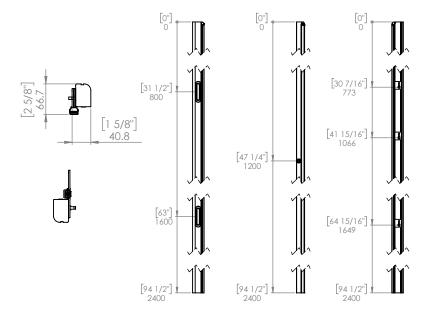

### Installation description

- Place the hinge in position on the door frame and using a router remove enough material to allow the hinge leaf to sit flush on the frame.
- Mark out where the hook bolts will come on the frame and remove with a router.
- Fix the SwingStop in position using the fixings provided, taking care not to over tighten.

#### **Maintenance**

Whilst the unit is largely maintenance free, periodic checks should be made to ensure that it is functioning correctly and where necessary light grease can be used in the lock mechanism. Checks should be made to ensure that the lock is holding the stop correctly and fine adjustments can be made to the hook bolt by turning the screw on the lock face.