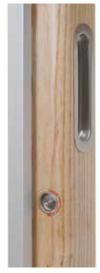

#### Operation

The timber SwingStop is unlocked by turning the metal key in a single key point by a quarter turn, and flipped outwards using the two recessed finger pulls.

#### **Maintenance**

Whilst the unit is largely maintenance free, periodic checks should be made to ensure that it is functioning correctly and where necessary light grease can be used in the lock mechanism. Checks should be made to ensure that the lock is holding the stop correctly and fine adjustments can be made to the hook bolt by turning the screw on the lock face.