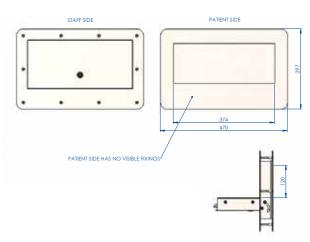

The Safe Serve tray hatch is a high secure unit that is installed into doors to provide a secure tray serving solution. Manufactured to allow items up to 374mm wide to be passed into a room removing the requirement for the door to be opened for communications or patient serving. Secured with security bolts from the fascia on staff side and no visible fixings on patient side.

#### **Specilication**

KG165 Safe Serve Tray Hatch With 3-Point Lock 54mm