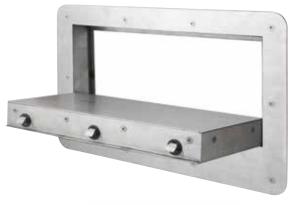

The Safe Serve tray hatch is a high secure unit that is installed into doors to provide a secure tray serving solution. Manufactured to allow items up to 374mm wide to be passed into a room removing the requirement for the door to be opened for communications or patient serving. Secured with security bolts from the fascia on staff side and no visible fixings on patient side.

# Operation

To pass an object through the wall, unlock the hatch using a staff key or optional lever handle and swing down into the open position. Pass the object or communicate through the hatch.