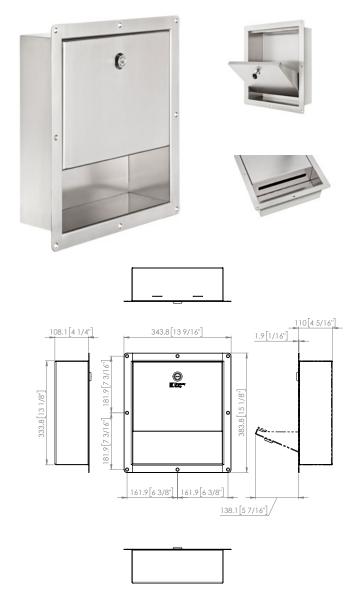

Stainless steel recessed paper towel dispenser that provides the ultimate means of dispensing paper towels yet is anti-ligature by design. Recessed and well styled it provides a modern solution to meet the need in challenging environments.

### **Installation Description**

- Mark out and remove the cut-out needed for the recess of the dispenser body.
- Place the dispenser in the cut-out and mark out for the fixing holes.
- Drill and plug the holes and secure the dispenser in place with the security fixings provided.
- We recommend that all washroom items are also sealed around all sides with antipick mastic.

#### **Specification**

KG11 Recessed Paper Towel Dispenser