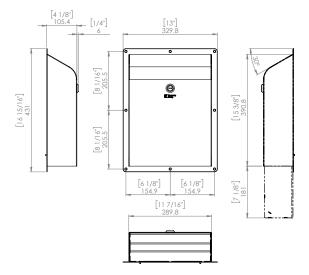

#### **Specification**

KG02 Surface Mounted Paper Towel Dispenser

This product is subject to a pending patent application.