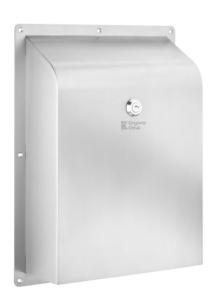

Stainless steel paper towel dispenser that provides a safe and effective means of dispensing paper towels. Anti-ligature by design it has a shaped top with smooth edges making it suitable for the most challenging environments.

#### Operation

To load the dispenser unlock the front door and load tissues on to the shelf.

#### Maintenance

Care should be taken to ensure that the lock remains functional and free from signs of damage.

#### Cleaning

Use only a damp cloth to clean the dispenser, where necessary a mild detergent can be used.