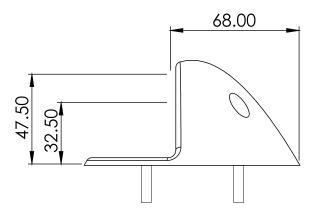

allation Description

- Mark out the area where the door stop is to be fitted
- Drill four holes
- Fix into place using the security screws provided and a suitable plug if necessary

# Operation and Maintenance

# Operation

Designed for use with the SENTRY Full Door Edge Ligature Alarm System, meeting the door leaf above where the sensor strip is located.

#### **Maintenance**

Periodic checks should be made to ensure the screws remain tight and that the rubber has not been damaged.

# Cleaning

Clean using a non-abrasive sanitising agent. Abrasive cleaning cloth and agents should be avoided.

## Guarantee

#### 5 Year Guarantee\*

\*For faulty manufacture and not for damage

## **Specification**

KG187 SENTRY Floor Mounted Door Stop



PRODUCT DIAGRAM

# KG187 Floor Mounted Door Stop





## Terms and conditions:

To see our full terms and conditions, please visit: kingswaygroupglobal.com/en-au/terms