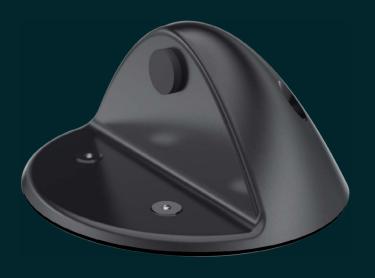

# KG187 Floor Mounted Door Stop

Anti-ligature by design and manufactured from cast aluminium with a durable rubber stop, the KG187 provides full support to the door leaf, preventing overextension and impacts with adjacent surfaces. It is compatible with our SENTRY Full Door Edge Ligature Alarm System, offering the perfect protective solution and safely reducing the risk of product damage.

## **Specification**

KG187 SENTRY Floor Mounted Door Stop

PRODUCT DIAGRAM