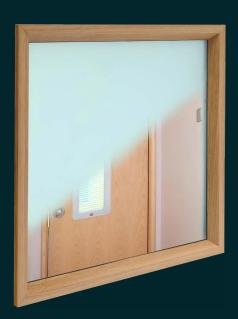

## Visilux Platinum Vision Panel 405 x 405mm

The Visilux Platinum Switchable Vision Panel combines the strength and design features of the original Visilux Privacy Vision Panel with the added benefit of electronic switchable glass. The switchable glass allows the panel to silently change from opaque to clear at the touch of a button, offering the ultimate solution for maintaining safety and patient privacy.