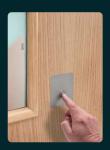

## Operation

To allow vision through the panel, operate the control mechanism to switch the glass from opaque to clear. Depending on specification, the control mechanism will be either a staff key or a push button located on both sides of the panel or one side only. The glass will stay clear until the control mechanism is operated once more, returning the glass to opaque. If a control mechanism is present on both sides, each will be capable of overriding the other.