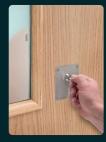

## Operation

To allow vision through the panel, operate the control mechanism to switch the glass from opaque to clear. Depending on specification, the control mechanism will be either a staff key or a push button located on both sides of the panel or one side only. The glass will stay clear until the control mechanism is operated once more, returning the glass to opaque. If a control mechanism is present on both sides, each will be capable of overriding the other.