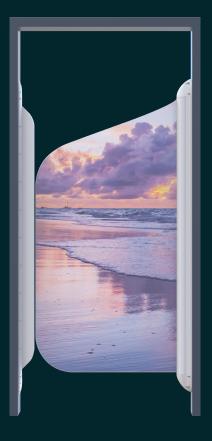

# COMPLETE DOOR SYSTEM DATASHEET SHOWER Door System

Kingsway's anti-ligature SHOWER Door System is designed to minimise the risk of loss of life in mental healthcare bathrooms while safely maintaining patient dignity. It delivers independently verified strength and ligature resistance to de-risk the care environment while benefitting from therapeutic and compassionate design to support wellbeing and recovery.

## **SHOWER Key Features** & Benefits Preserves patient privacy in washrooms Continuous MegaHinge with no ligature pinch points (PATENT NO. 2307102.0) High-strength EnduraFlex anti-ligature panel Fully customisable leaf choose your own images or woodgrain finishes! Flexible fin preserves privacy and minimises ligature wedging risks at the closing edge $O_0$ Suitable for wet environments! Available with self-closing mechanism! Withstands overextension kg∖ of 3kN force and static load rated to 800lb! Ligature resistant to B4 Grade ANTI-LIG in line with DHF TS001:2013