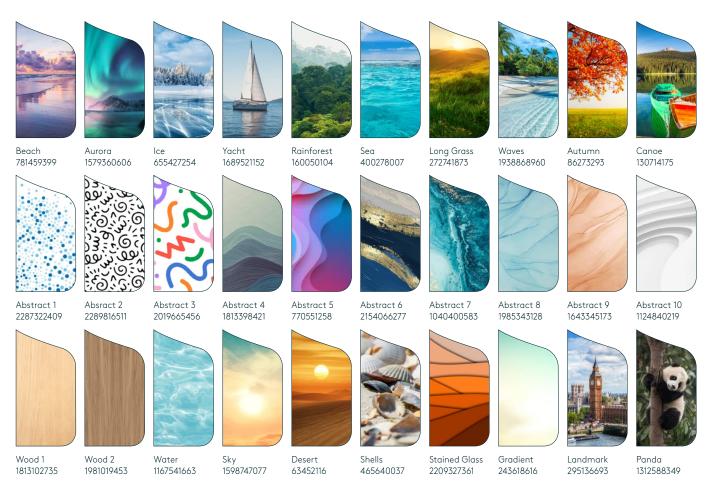

## **Custom Printed Finish:**

Plain Colour

Any look is possible! Contact us to discuss your custom finish in more detail.

Your Partner in Patient Safety