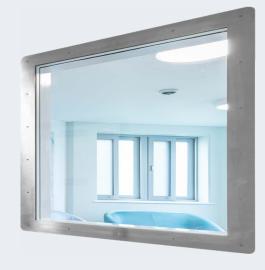

# product datasheet KG 680-1280 Panorama Wall Panel

The Panorama secure glazed screen offers the ultimate solution for observation through a wall in challenging environments, providing a wide field of vision for a safe and effective means of observation. The Panorama range features high-strength attack-resistant glazing sealed between a pressed stainless steel fascia on the patient side and a rebated timber frame on the staff side, resulting in a highly durable and robust antiligature observation solution that also helps create a sense of light and space.

#### Operation

Designed to be robust and highly durable. To be fitted between staff and patient areas to provide a wide field of vision and create a sense of light and space.