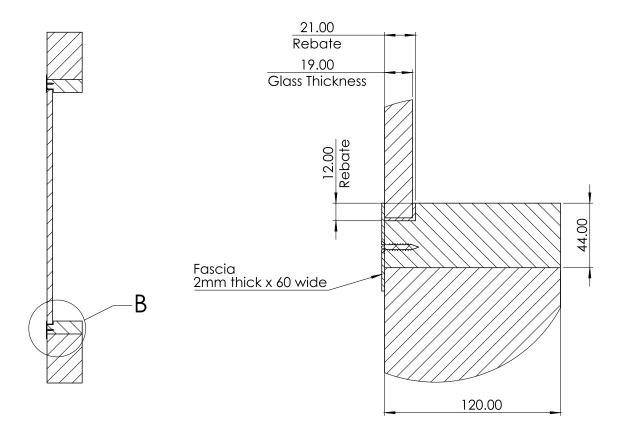

## Variations

The Panorama vision panel is available in the following formats:

 $\ensuremath{\textbf{PAN680}}$  - Panorama wall panel 600 x 800mm with Trident 19mm glass, stainless steel fascia and timber surround with bull nose to staff side

 $\ensuremath{\textbf{PAN1280}}$  - Panorama wall panel 1200 x 800mm with Trident 19mm glass, stainless steel fascia and timber surround with bull nose to staff side