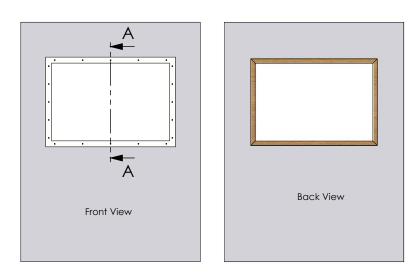

## Installation Description

- Mark out the wall using the template provided and cut aperture.
- Drill fixing holes and mount the unit in the wall using the security bolts as provided.
- Screw on stainless steel fascia to patient side clamping wall covering. Apply anti-pick mastic if required.

# product diagram KG 680-1280 Panorama Wall <u>Panel</u>