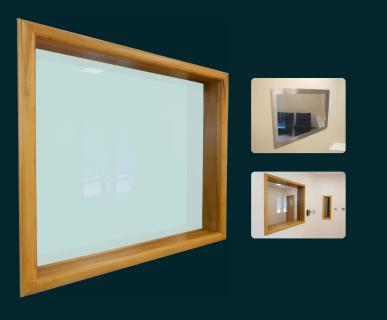

# product datasheet KG 680-1280 Panorama Wall Panel

The Panorama secure glazed screen offers the ultimate solution for observation through a wall in challenging environments, providing a wide field of vision for a safe and effective means of observation. The Panorama range features high-strength attack-resistant glazing sealed between a pressed stainless steel fascia on the patient side and a rebated timber frame on the staff side, resulting in a highly durable and robust antiligature observation solution that also helps create a sense of light and space.

#### Operation

Designed to be robust and highly durable. To be fitted between staff and patient areas to provide a wide field of vision and create a sense of light and space.