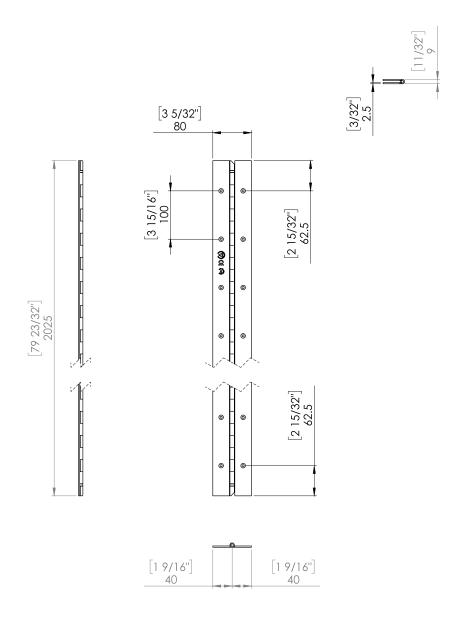

# Installation Description

The KG111 Continuous Hinge is only supplied as part of a Kingsway Group Complete Door System where all components are fitted and tested in the production process.

## Operation and Maintenance

#### Operation

The stainless steel continuous hinge operates by an interlocking butt mechanism that provides a high-strength and smooth motion for heavy, high traffic doors.

#### **Maintenance**

Periodic checks should be made to ensure the hinge and fixings have not been tampered with.

#### Cleaning

Cleaning of the hinges should be with a damp cloth. Cleaning agents should be avoided.

#### Guarantee

#### 5 Year Guarantee\*

\*For faulty manufacture and not for damage

#### **Specification**

KG111 Continuous Hinge



#### PRODUCT DIAGRAM

# KG111 Continuous Hinge



#### Terms and conditions:

To see our full terms and conditions, please visit: kingswaygroupglobal.com/en-au/terms