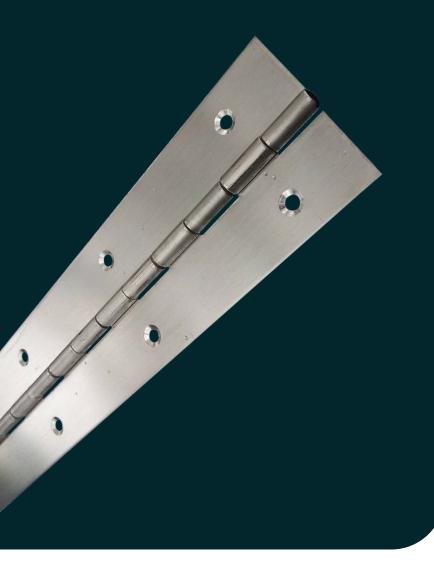

## KG111 Continuous Hinge

The stainless steel continuous geared hinge runs the full length of the door and provides maximum strength, security and safety.

#### Operation

The stainless steel continuous hinge operates by an interlocking butt mechanism that provides a high-strength and smooth motion for heavy, high traffic doors.