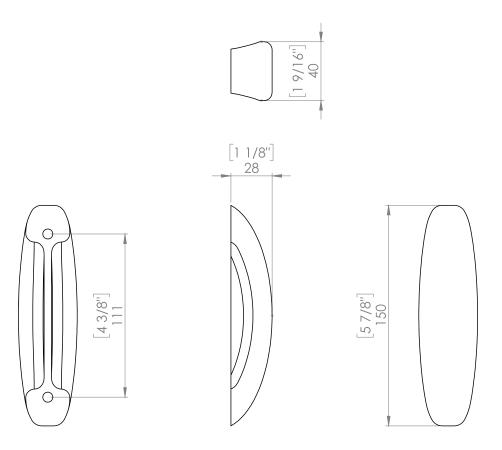

ms

# Your Partner in Patient Safety

## Installation Description

- Mark out the two fixing holes by placing the handle on the door, making sure the face of the handle is flat on the door
- Drill the fixing holes using a 10mm bit
- Fix the handle in place using the 2 countersunk security bolts supplied

## Maintenance and Cleaning

#### Maintenance

Periodic checks should be made to the fixings to ensure they remain tight and that they have not been tampered with.

#### Cleaning

Handles should be cleaned using a non-abrasive sanitising agent. Abrasive cleaning cloth and agents should be avoided.

### Guarantee

#### 5 Year Guarantee\*

\*For faulty manufacture and not for damage

#### Specification

KG31 Easy Grip Pull Handle



# ргодист diagram KG31 Easy Grip Pull Handle (Bolt Fixed)



#### Terms and conditions:

To see our full terms and conditions, please visit: kingswaygroupglobal.com/en-au/terms