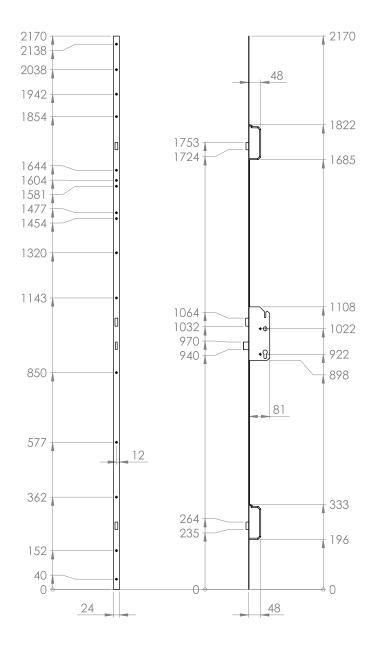

#### **Specification**

KG218 High Secure 3-Point Locking System

PRODUCT DIAGRAM