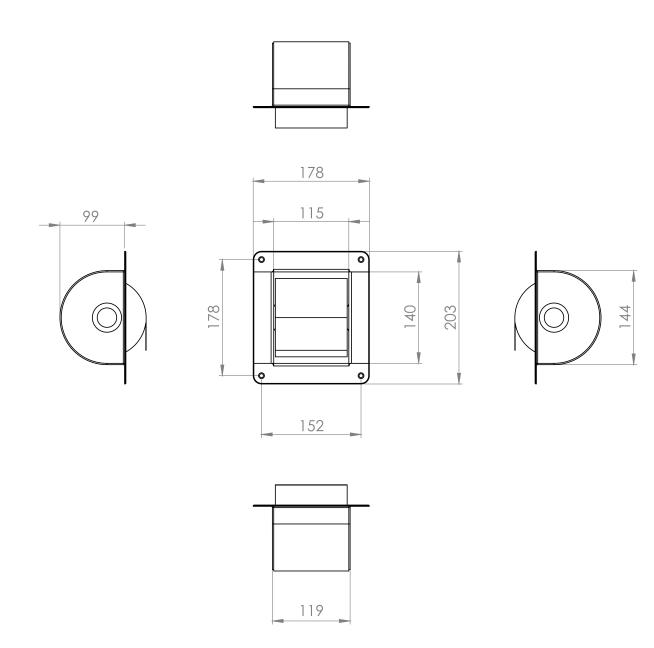

# product diagram KG13 Recessed Toilet Roll Holder

#### Specification

KG13 Recessed Toilet Roll Holder