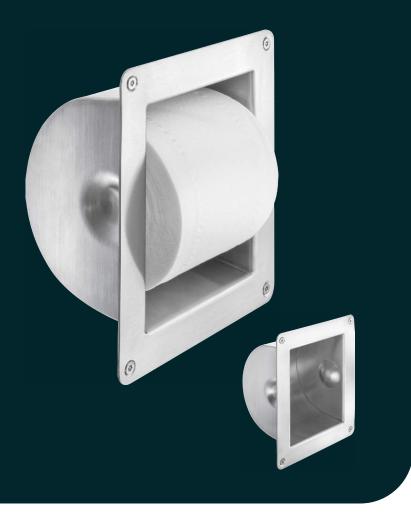

# PRODUCT DATASHEET KG13 Recessed Toilet Roll Holder

The Kingsway recessed toilet roll holder provides a secure and effective means of dispensing standard toilet rolls whilst being anti-ligature by design. Manufactured from 316 grade stainless steel for maximum corrosion resistance and secured with antitamper fixings.

#### Operation

Place a toilet roll in to the opening and locate it so that it is locked in both dimples, allowing the toilet roll to rotate. Care should be taken that the correct size roll is purchased, otherwise it will result in poor performance.