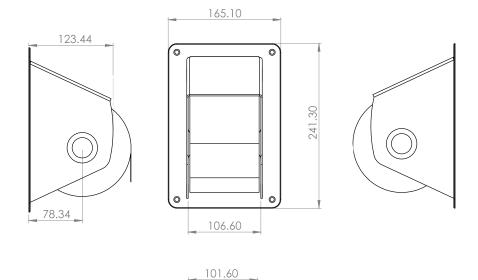

#### **Specification**

KG03 Surface Mounted Toilet Roll Holder

PRODUCT DIAGRAM