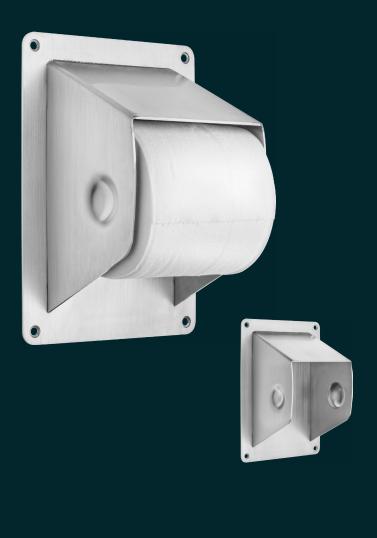

## KG03 Toilet Roll Holder

A surface-mounted toilet roll holder that is secure, effective and anti-ligature by design. Manufactured from 316 grade stainless steel for maximum corrosion resistance and secured with anti-tamper screws.

#### Operation

Place a toilet roll in to the opening and locate it so that it is locked in both dimples, allowing the toilet roll to rotate. Care should be taken that the correct size roll is purchased, otherwise it will result in poor performance.