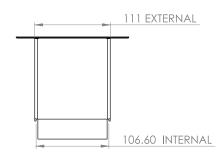

#### **Specification**

KG03 Surface Mounted Toilet Roll Holder

PRODUCT DIAGRAM