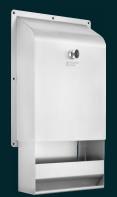

#### Operation

To load the dispenser, unlock the unit and slide the inner cassette downwards to load paper towels. Once loaded, raise the inner cassette and lock to secure.

#### Specification

KG02 Surface Mounted Paper Towel Dispenser