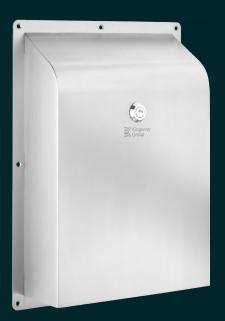

# product datasheet KG02 Paper Towel <u>Disp</u>enser

A stainless steel paper towel dispenser that provides a safe and effective means of dispensing paper towels. Anti-ligature by design, it has a shaped top with smooth edges making it suitable for the most challenging environments.

Patented sloped internal design to resist ligature attachment