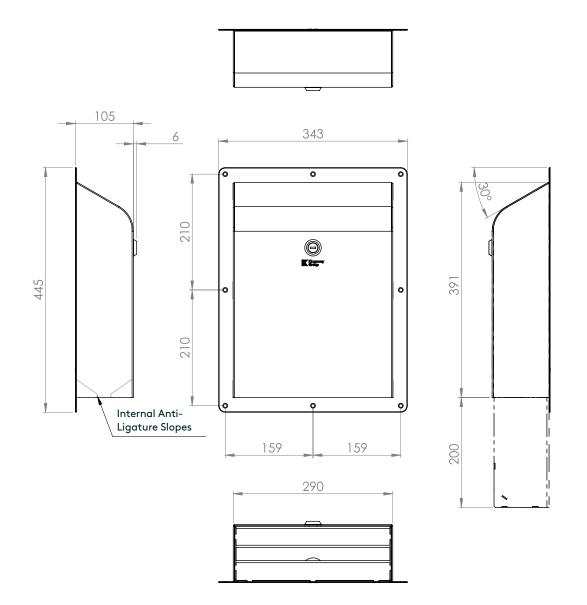

# ргодист diagram KG02 Paper Towel Dispenser

Patented sloped internal design to resist ligature attachment