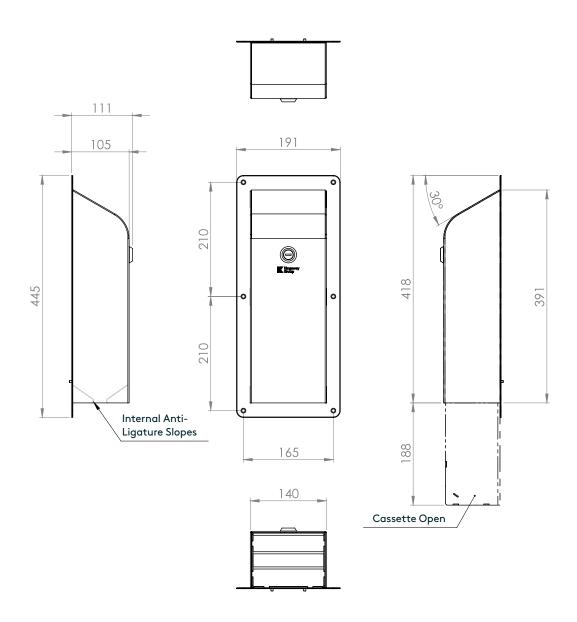

ovided

We recommend that you caulk around all sides with tamper proof security sealant.

#### Operation and Maintenance

#### Operation

To load the dispenser, unlock the unit and slide the inner cassette downwards to load tissues. Once loaded, raise the inner cassette and lock to secure.

#### Maintenance

Care should be taken to ensure that the lock remains functional and free from signs of damage or tampering. When necessary, lubricate the lock with a dry graphite lubricant.

#### Cleaning

Should be cleaned as part of regular schedule using mild (non-abrasive) detergents. Avoid acidic cleaners.

#### Guarantee

#### 5 Year Guarantee\*

\*For faulty manufacture and not for damage

#### **Specification**

KG01 Toilet Tissue Dispenser



PRODUCT DIAGRAM

## KG01 Toilet Tissue Dispenser



#### Terms and conditions:

To see our full terms and conditions, please visit: kingswaygroupglobal.com/en-au/terms