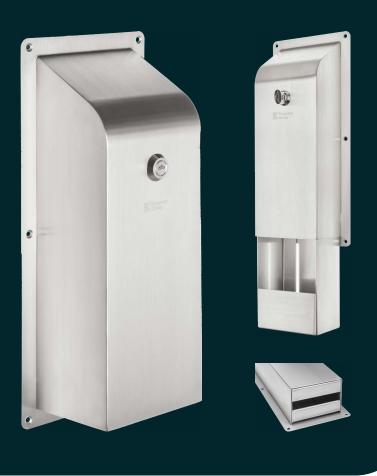

## KG01 Toilet Tissue Dispenser

A secure locking toilet tissue dispenser that is easy to install and maintain. Made from 316 grade stainless steel, it is highly durable against corrosion and abuse. Anti-ligature by design, it has a shaped top with smooth edges making it suitable for the most challenging environments. Unit is designed for toilet tissue sheets.

#### Operation

To load the dispenser, unlock the unit and slide the inner cassette downwards to load tissues. Once loaded, raise the inner cassette and lock to secure.