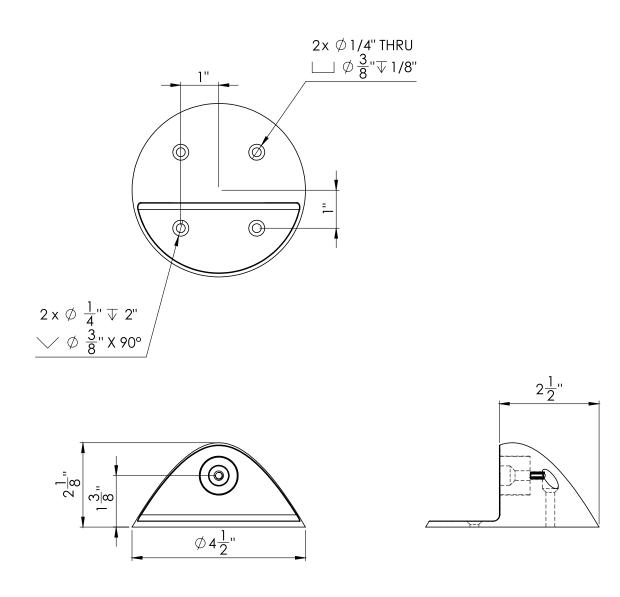

# ргодист diagram KG187M Floor Door Stop with Magnet

## Installation Description

- Mark out the area where the door stop is to be fitted
- Drill four holes
- Fix into place using the security screws provided and a suitable anchor if required