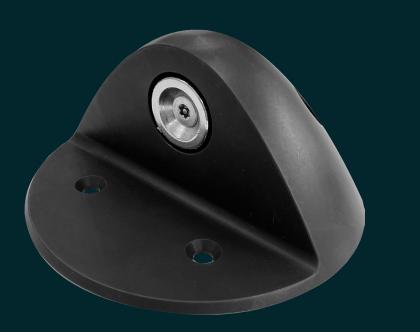

# PRODUCT DATASHEET KG187M Floor Door Stop with Magnet

The KG187-M is a highly durable, ligature-resistant doorstop that features a flush-fitted magnet capable of holding the door leaf in the open position. Manufactured from cast aluminum, the door stop provides full support to the door leaf and safely prevents both over-extension and impacts with adjacent surfaces.

#### Specification

KG187(M) Floor Mounted Door Stop with Magnet