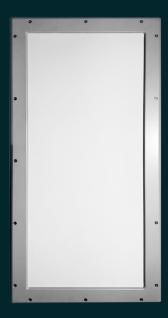

### KG235 Ligature Resistant Dry-Erase Whiteboard

The KG235 is a ligature-resistant, shatterproof, and dryerase whiteboard designed for safe use in behavioral health environments. It features a high strength aluminum frame with a white acrylic back panel and a clear polycarbonate face panel which patients and staff can write or draw on, helping to keep track of weekly activities or simply for entertainment purposes. The unit is secured to the wall with 16x security fixings and available in a selection of finishes.

#### Operation

The KG235 is designed for use in patient & staff areas in behavioral healthcare environments, serving as a safe replacement for standard non-ligature-resistant whiteboards. The unit is compatible with typical dry-erase markers & erasers/microfiber cloths.