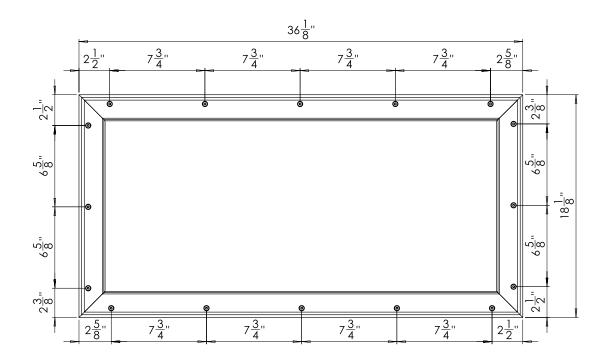

### KG235 Ligature Resistant Dry-Erase Whiteboard

The KG235 is a ligature-resistant, shatterproof, and dryerase whiteboard designed for safe use in behavioral health environments. It features a high strength aluminum frame with a white acrylic back panel and a clear polycarbonate face panel which patients and staff can write or draw on, helping to keep track of weekly activities or simply for entertainment purposes. The unit is secured to the wall with 16x security fixings and available in a selection of finishes.

#### Installation Description

- Position the whiteboard in the desired location
- Mark out the 16x fixing holes and pre-drill if fixing into a solid surface
- Blocking is recommended wherever possible. When fixing to a brick or block wall, ensure suitable anchors are used for a secure fixing
- Secure the whiteboard to the wall using the security screws provided, ensuring a tight fixing with no movement