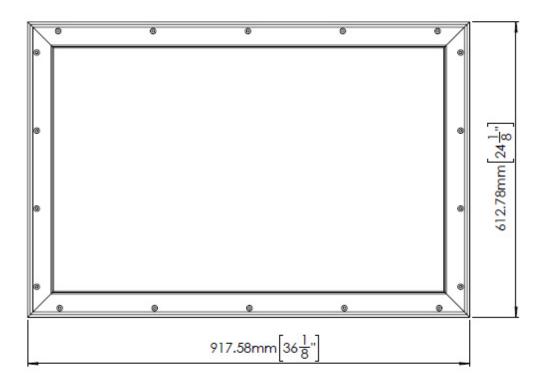

#### **Specification**

KG236 Ligature-Resistant Dry-Erase Whiteboard.

PRODUCT DATASHEET

PRODUCT DIAGRAM

# KG236 Ligature Resistant Dry-Erase Whiteboard