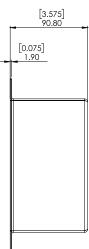

vided screws and insert suitable anchors
- Secure the shelf to the wall using the security screws provided

We recommend that you apply pickresistant security sealant around the perimeter of the unit.

# Operation and Maintenance

### Operation

Paper towels can be placed on the washroom shelf providing a robust and safe solution in high-risk areas.

#### Maintenance

Care should be taken to ensure that all screws are secure and free of signs of tampering.

### Cleaning

Should be cleaned as part of regular schedule using mild (non-abrasive) detergents. Avoid acidic cleaners.

## Guarantee

#### 3 Year Guarantee\*

\*For faulty manufacture and not for damage

#### **Specification**

KG15 Recessed Paper Towel Shelf



PRODUCT DIAGRAM

# KG15 Ligature-Resistant Recessed Paper Towel Shelf





## Terms and conditions:

To see our full terms and conditions, please visit: kingswaygroupglobal.com/en-us/terms