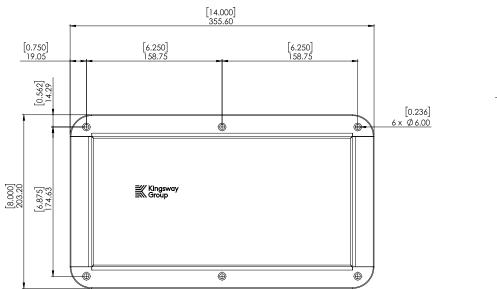

rovided screws and insert suitable anchors
- Secure the shelf to the wall using the security screws provided

We recommend that you apply pickresistant security sealant around the perimeter of the unit.

# Operation and Maintenance

### Operation

Paper towels can be placed on the washroom shelf providing a robust and safe solution in high-risk areas.

#### Maintenance

Care should be taken to ensure that all screws are secure and free of signs of tampering.

### Cleaning

Should be cleaned as part of regular schedule using mild (non-abrasive) detergents. Avoid acidic cleaners.

## Guarantee

#### 3 Year Guarantee\*

\*For faulty manufacture and not for damage

#### **Specification**

KG15 Recessed Paper Towel Shelf



PRODUCT DIAGRAM

# KG15 Ligature-Resistant Recessed Paper Towel Shelf





## Terms and conditions:

To see our full terms and conditions, please visit: kingswaygroupglobal.com/en-us/terms