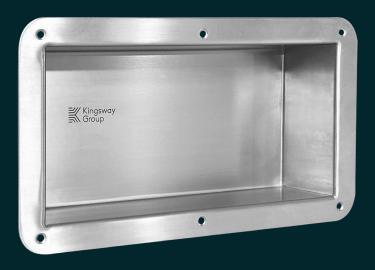

# KG15 Ligature-Resistant Recessed Paper Towel Shelf

A recessed shelf designed to hold paper towels in behavioral health washrooms. The unit is manufactured from high-grade stainless steel and is ligature-resistant by design to improve patient safety. Supplied with security screws for installation.

### Operation

Paper towels can be placed on the washroom shelf providing a robust and safe solution in high-risk areas.