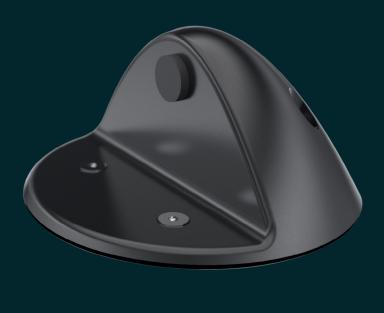

## KG187 Floor Mounted Door Stop

The KG187 is a highly durable, ligature-resistant floor-mounted doorstop that features an increased height to support the door leaf and prevents over-extension and impacts with adjacent surfaces.

#### **Specification**

KG187 Flat Face Door Stop

PRODUCT DIAGRAM