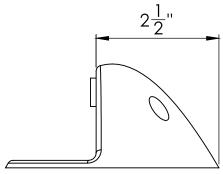

rms and conditions:

To see our full terms and conditions, please visit: kingswaygroupglobal.com/en-us/terms

# Your Partner in Patient Safety

## Installation Description

- Mark out the area where the door stop is to be fitted
- Drill four holes
- Fix into place using the security screws provided and a suitable anchor if required

### Maintenance and Cleaning

#### Maintenance

Periodic checks should be made to ensure the fixing remains tight and that the rubber has not been damaged.

#### Cleaning

Clean using a non-abrasive sanitizing agent. Abrasive cleaning cloth and agents should be avoided.

#### Guarantee

#### 3 Year Guarantee\*

\*For faulty manufacture and not for damage

#### **Specification**

KG187 Flat Face Door Stop



PRODUCT DIAGRAM

# KG187 Floor Mounted Door Stop







#### Terms and conditions:

To see our full terms and conditions, please visit: kingswaygroupglobal.com/en-us/terms