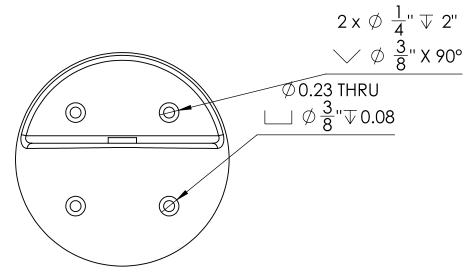

## Installation Description

- Mark out the area where the door stop is to be fitted
- Drill four holes
- Fix into place using the security screws provided and a suitable anchor if required

#### **Specification**

KG187 Flat Face Door Stop

PRODUCT DIAGRAM