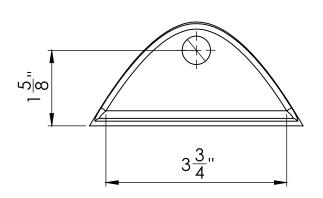

Terms and conditions:

To see our full terms and conditions, please visit: kingswaygroupglobal.com/en-us/terms

# Your Partner in Patient Safety

## Installation Description

- Mark out the area where the door stop is to be fitted
- Drill four holes
- Fix into place using the security screws provided and a suitable anchor if required

### Maintenance and Cleaning

#### Maintenance

Periodic checks should be made to ensure the fixing remains tight and that the rubber has not been damaged.

#### Cleaning

Clean using a non-abrasive sanitizing agent. Abrasive cleaning cloth and agents should be avoided.

#### Guarantee

#### 3 Year Guarantee\*

\*For faulty manufacture and not for damage

#### **Specification**

KG187 Flat Face Door Stop



PRODUCT DIAGRAM

# KG187 Floor Mounted Door Stop







#### Terms and conditions:

To see our full terms and conditions, please visit: kingswaygroupglobal.com/en-us/terms