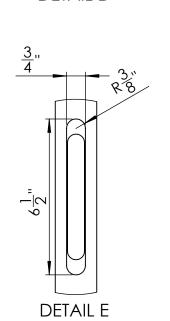

Door Preperation US Letter Print settings must be set to "Actual Size"

SECTION B-B

SWITCH Hinge Door Prep Face Prep and Mortice Prep

Code: KG280

Dimensions in Inches

sales@kingswaygroupusa.com www.kingswaygroupusa.com