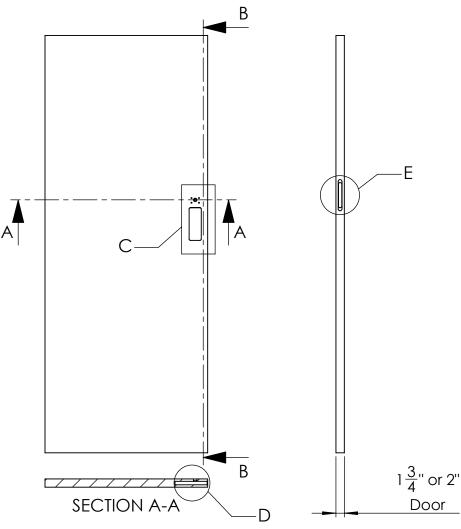

Door Preperation US Letter Print settings must be set to "Actual Size"

SECTION B-B

SWITCH Hinge Door Prep Face Prep and Mortice Prep

Code: KG280

Dimensions in Inches

sales@kingswaygroupusa.com www.kingswaygroupusa.com