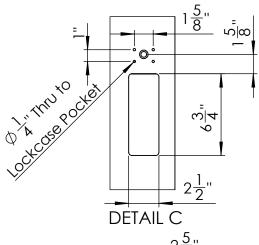

Lockcase cut out US Letter - Scale 1:1 Print settings must be set to "Actual Size" Width of Lockcase pocket P. 3 Top of door to centre of slot Œ Length of Lockcase pocket Length of Lockcase recess 5 | 1 | 1 6 3/4" Depth of Lockcase pocket Q 1/8" Depth of Lockcase recess SWITCH Hinge Door Prep Mortice Prep Product Code: KG280 Dimensions in Inches

Width of

Lockcase recess

sales@kingswaygroup.com www.kingswaygroup.com