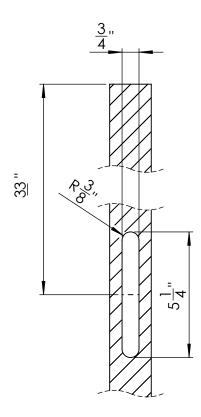

Door Preperation US Letter Print settings must be set to "Actual Size"

SECTION B-B

SWITCH Hinge Door Prep Face Prep and Mortice Prep

Code: KG280

Dimensions in Inches

sales@kingswaygroupusa.com www.kingswaygroupusa.com

Lockcase cut out US Letter - Scale 1:1 Print settings must be set to "Actual Size" Width of Lockcase pocket P. 3 Top of door to centre of slot Œ Length of Lockcase pocket Length of Lockcase recess 5 | 1 | 1 6 3/4" Depth of Lockcase pocket Q 1/8" Depth of Lockcase recess SWITCH Hinge Door Prep Mortice Prep Product Code: KG280 Dimensions in Inches

Width of

Lockcase recess

sales@kingswaygroup.com www.kingswaygroup.com