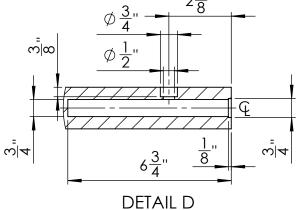

Door Preperation US Letter Print settings must be set to "Actual Size"

SECTION B-B

SWITCH Hinge Door Prep Face Prep and Mortice Prep

Code: KG280

Dimensions in Inches

sales@kingswaygroupusa.com www.kingswaygroupusa.com