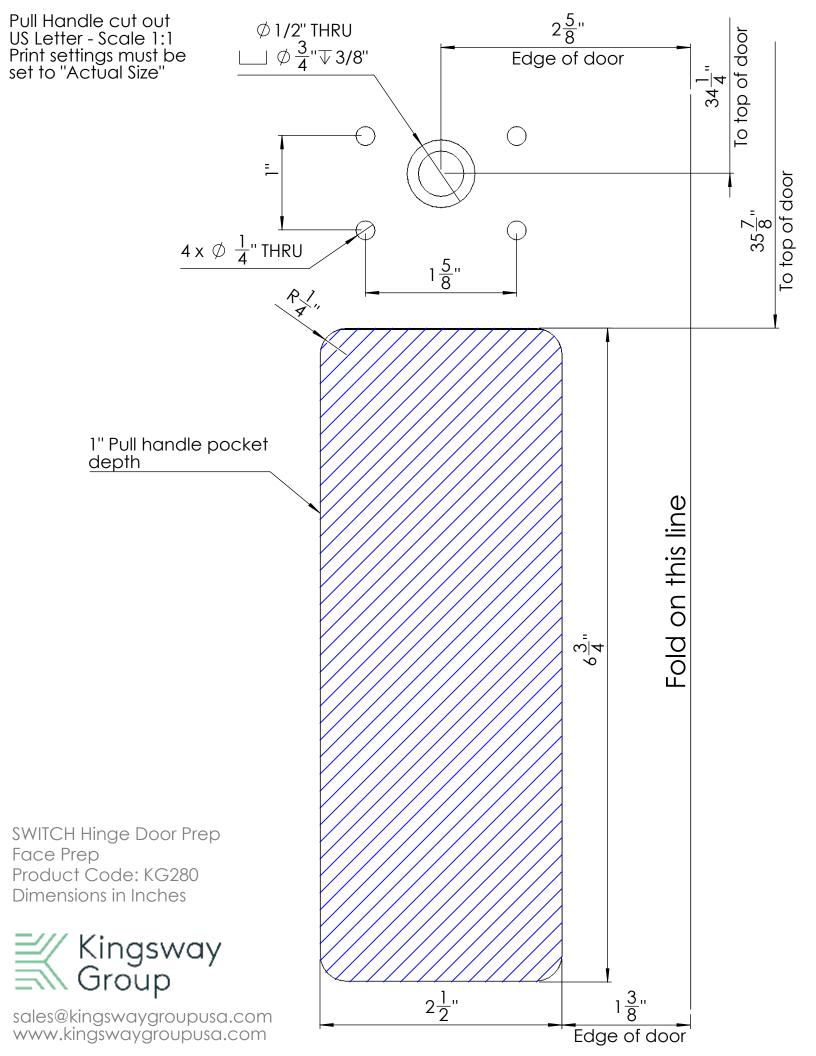

Door Preperation US Letter Print settings must be set to "Actual Size"













SECTION B-B

SWITCH Hinge Door Prep Face Prep and Mortice Prep

Code: KG280

Dimensions in Inches



sales@kingswaygroupusa.com www.kingswaygroupusa.com



Lockcase cut out US Letter - Scale 1:1 Print settings must be set to "Actual Size" Width of Lockcase pocket P. 3 Top of door to centre of slot Œ Length of Lockcase pocket Length of Lockcase recess 5 | 1 | 1 6 3/4" Depth of Lockcase pocket Q 1/8" Depth of Lockcase recess SWITCH Hinge Door Prep Mortice Prep Product Code: KG280 Dimensions in Inches

Width of

Lockcase recess



sales@kingswaygroup.com www.kingswaygroup.com