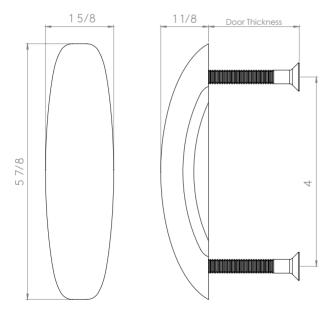

The KG30 Easy Grip pull handle is made from high-grade stainless steel and is anti-ligature by design. It is designed to be compact and give an excellent grip while remaining safe for secure environments. This handle is supplied with security bolts - additional size bolts available upon request

### Installation description

- Mark out the location holes by placing handle flat on the door
- Install handle using the bolts provided