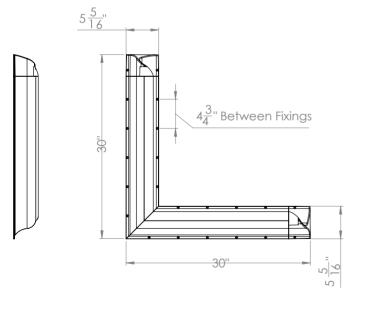

The KG279 washroom grab rail is an L-Shape handrail section with two open end caps. It is suitable for use on a wall surface, installed in blocking for maximum strength. It is finished in a range of powder coating options and supplied with security screws. The overall Length of each side is 30", with the end caps taking up 3" of that.

# **Installation Description**

- Place the grab rail on the wall and mark out the screw holes.
- Drill holes for the screw holes and insert plugs
- Secure the grab rail in place using the security screws provided