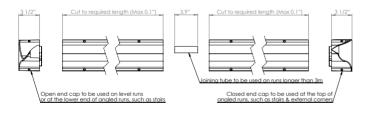

## Specification

KG260Anti ligature handrail powder coated toRAL colour - 1m unitKG263Anti ligature handrail - open right end capKG264Anti ligature handrail - open left end capKG265Anti ligature handrail - closed right end capKG266Anti ligature handrail - closed left end cap