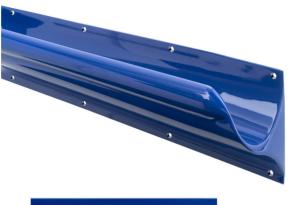

The ultimate hand railing system for hygienic environments, high risk healthcare areas and for elderly usage. Finished with a powder coating to provide a high grade anti-ligature, wipe clean grab rail solution that is ADA compliant.

## Specification

KG260Anti ligature handrail powder coated toRAL colour - 1m unitKG263Anti ligature handrail - open right end capKG264Anti ligature handrail - open left end capKG265Anti ligature handrail - closed right end capKG266Anti ligature handrail - closed left end cap