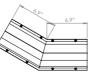

# KG260 Handrail

Internal 90° Corner (External corners to be finished wit 2no closed corner end caps)

Upward Angle Joint (Manufactured to suit)

Anti-ligature Disclaimer

Anti-ligature Disclaimer The anti-ligature design characteristics of this product are not intended to replace or substitute the need for necessary supervision of those who may be at risk, or for other necessary protective measures to be taken in the specific circumstances of usage. Kingsway Group, Inc. does not offer any products for sale as being 'ligature-free' and will not be liable for any claims arising from ligature attachment on its products. It is the customer's responsibility to ensure that products purchased and installed are suitable for the environments they are installed in.