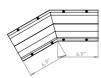

# KG260 Handrail

Internal 90° Corner (External corners to be finished wit 2no closed corner end caps)

Upward Angle Joint (Manufactured to suit)

Anti-ligature Disclaimer

Anti-ligature Disclaimer The anti-ligature design characteristics of this product are not intended to replace or substitute the need for necessary supervision of those who may be at risk, or for other necessary protective measures to be taken in the specific circumstances of usage. Kingsway Group, Inc. does not offer any products for sale as being 'ligature-free' and will not be liable for any claims arising from ligature attachment on its products. It is the customer's responsibility to ensure that products purchased and installed are suitable for the environments they are installed in.