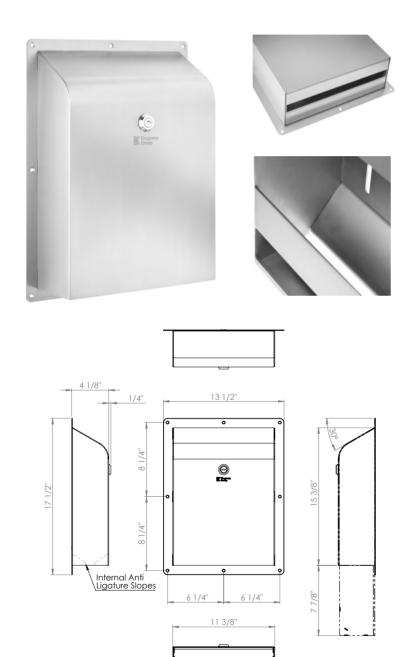

The KG02 paper towel dispener allows for safe dispensing of multi-fold standard paper towel sheets. It is made from high-grade stainless steel and is anti-ligature by design. Constructed of a secure outer casing with cam-lock operation to allow staff to lower inner cassette for refill. The unit is supplied with a standard key and security screws for installation.

#### **Architectural Specification**

KG02 Anti-ligature surface mounted paper towel dispenser with sloped top, key lock and security screws.

Inner cassette to drop down to allow refilling and have sloped internal slot to prevent ligature attachment or wedging.