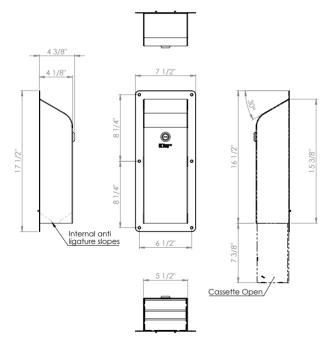

The KG01 toilet tissue dispenser allows for the safe dispensing of toilet tissue sheets. It is made from high-grade stainless steel and is anti-ligature by design. Constructed of a secure outer casing with cam-lock operation to allow staff to lower inner cassette for refill. The unit is supplied with a standard key and security screws for installation.

#### **Architectural Specification**

KG01 Anti-ligature surface mounted toilet tissue dispenser with sloped top, key lock and security screws.

Inner cassette to drop down to allow refilling and have sloped internal slot to prevent ligature attachment or wedging.