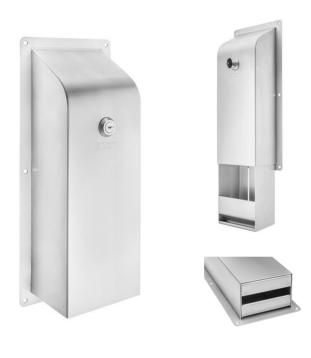

The KG01 toilet tissue dispenser allows for the safe dispensing of toilet tissue sheets. It is made from high-grade stainless steel and is anti-ligature by design. Constructed of a secure outer casing with cam-lock operation to allow staff to lower inner cassette for refill. The unit is supplied with a standard key and security screws for installation.

#### Operation

To fill the dispenser support inner cassette while unlocking and allow the cassette to slide down. Fill the dispenser with toilet tissue sheets Slide the inner cassette into closed position and secure with lock

#### **Architectural Specification**

KG01 Anti-ligature surface mounted toilet tissue dispenser with sloped top, key lock and security screws.

Inner cassette to drop down to allow refilling and have sloped internal slot to prevent ligature attachment or wedging.