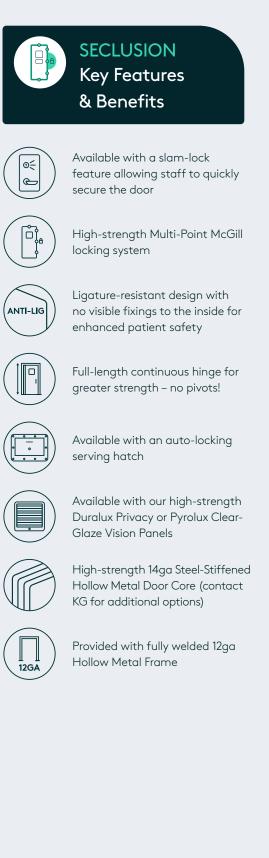

## COMPLETE DOOR SYSTEM DATASHEET SECLUSION High Strength Door System

The SECLUSION door system provides our most robust solution for areas where patients are required to be isolated in a safe environment. SECLUSION benefits from a heavy duty multipoint locking system with a slam lock feature to support staff in challenging scenarios, and has no visible fixings on the inside to improve patient safety.

#### Security Features:

- KG111 High strength stainless steel continuous hinge
- KG165 Secure Tray Hatch (optional)

#### Lockset Options:

- SM01 SureLock McGill 3-point lock (standard)
- SM03 SureLock McGill 4-point lock
- Other options available on request (contact KG for more info)

#### **Vision Panel Options:**

- Duralux Series Privacy Vision Panels (mechanical)
- Duralux Platinum Series Privacy Vision Panels (electronic)
- Pyrolux Series Clear-Glaze Vision Panels
- No Vision Panel

#### Core Structure:

 14ga Steel-Stiffened Hollow Metal Door Core (contact KG for additional options)

#### Frame Types Available:

• Complete Doorset with fully welded 12ga Hollow Metal Frame