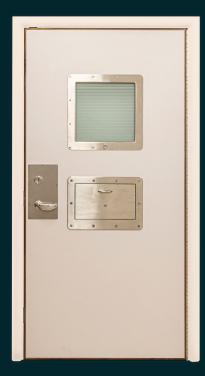

## COMPLETE DOOR SYSTEM DATASHEET SECLUSION High Strength Door System

The SECLUSION door system provides our most robust solution for areas where patients are required to be isolated in a safe environment. SECLUSION benefits from a heavy duty multipoint locking system with a slam lock feature to support staff in challenging scenarios, and has no visible fixings on the inside to improve patient safety.

#### Security Features:

- KG111 High strength stainless steel continuous hinge
- KG165 Secure Tray Hatch (optional)

#### Lockset Options:

- SM01 SureLock McGill 3-point lock (standard)
- SM03 SureLock McGill 4-point lock
- Other options available on request (contact KG for more info)

#### **Vision Panel Options:**

- Duralux Series Privacy Vision Panels (mechanical)
- Duralux Platinum Series Privacy Vision Panels (electronic)
- Pyrolux Series Clear-Glaze Vision Panels
- No Vision Panel